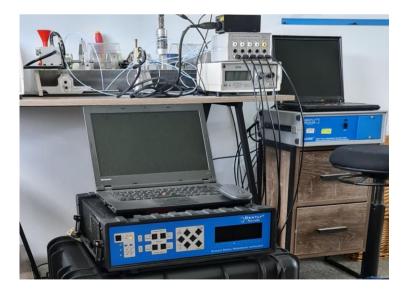

### **Turbomachinery Data Collection**

A Three-day course intended to provide all technical information from basic to the most advanced levels of turbo-machinery data collection

This engaging course by MDI will equip participants with comprehensive training on utilizing multichannel analyzers such as BN ADRE 208, ADRE 408, and Alta Solution AS1250FE.

#### **Training Main Topics:**

- 1. Evaluation of testing sensors and their practical applications.
- 2. Familiarization with data collection devices.
- 3. Understanding connections and their configurations.
- 4. Software and Database Configuration.
- 5. Techniques for effective data collection.
- 6. Interpretation and analysis of Steady State plots.
- 7. Analysis and comprehension of Transient State Plots.