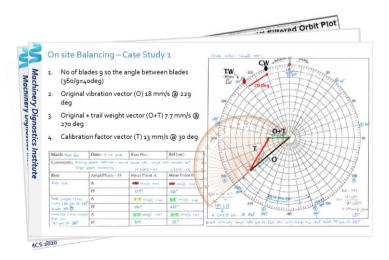

#### **Training Main Topics:**

- Introduction to rotor balancing
- Phase Analysis
- Balancing diagnostics
- Single & Two Plane Balancing
- Balancing using amplitude only.
- Balancing using influence coefficient
- One shot Balancing.
- Balancing Mode shapes.
- Workshop Balancing.
- Balancing diagnostics for fans and turbines
- Correction weight location using vectors and polar plot
- Balancing method using polar plots.
- Trail weight calculation and estimation
- ISO standards.
- Case studies for (Motors, Fans, Blowers, Crushers, Pumps, and Turbine Balancing)